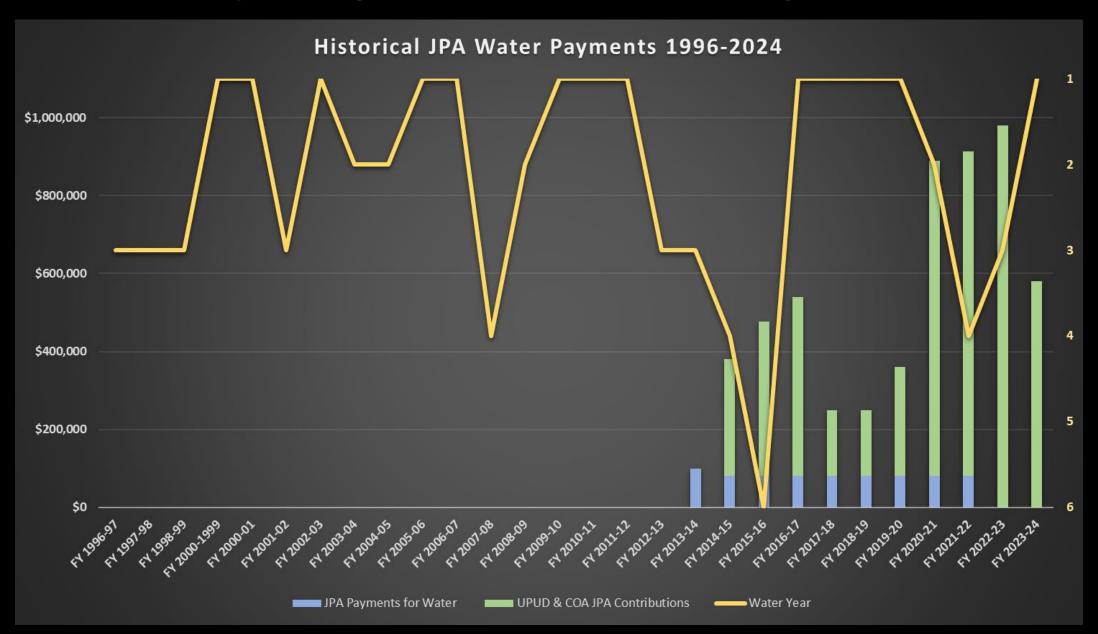

## **Utica's Financial Analysis**

Utica hired HDR (a qualified rate study consultant) to perform a financial analysis that developed projections of Utica's revenues and expenses over the next 5 years.

These costs are intended to be used in UPUD and COA's rate studies to ensure necessary rate revenues are collected to support Utica over the next five years.

### **Historical JPA Contributions to Utica**



## Initial Financial Analysis Findings

| Fiscal Year                                                                                             | 23-24   | 24-25   | 25-26   | 26-27   | 27-28   | 28-29   |  |  |  |
|---------------------------------------------------------------------------------------------------------|---------|---------|---------|---------|---------|---------|--|--|--|
| Scenario 1 – 2.5 Water Year (spend \$347,000 in budget balancing reserve)                               |         |         |         |         |         |         |  |  |  |
| Total Revenue                                                                                           | \$3,739 | \$3,105 | \$1,813 | \$1,824 | \$1,836 | \$1,848 |  |  |  |
| Total Expenses