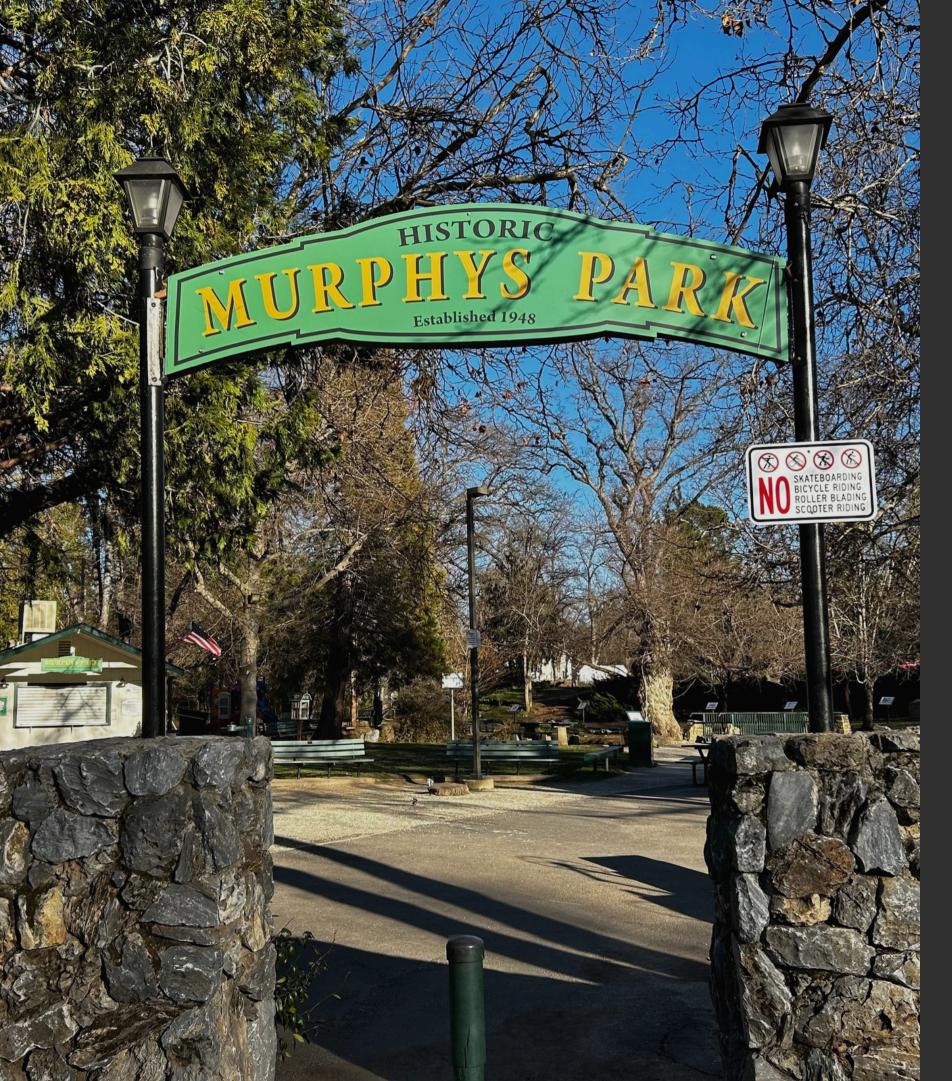

## **Fill Station Overview**

- Solar powered
- Two Portions

• Project location is near Murphys Park, on Calaveras County Property, within a UPUD Easement

One of the matter of the ma • Water bottle fill station

• Install scheduled for Summer, 2025