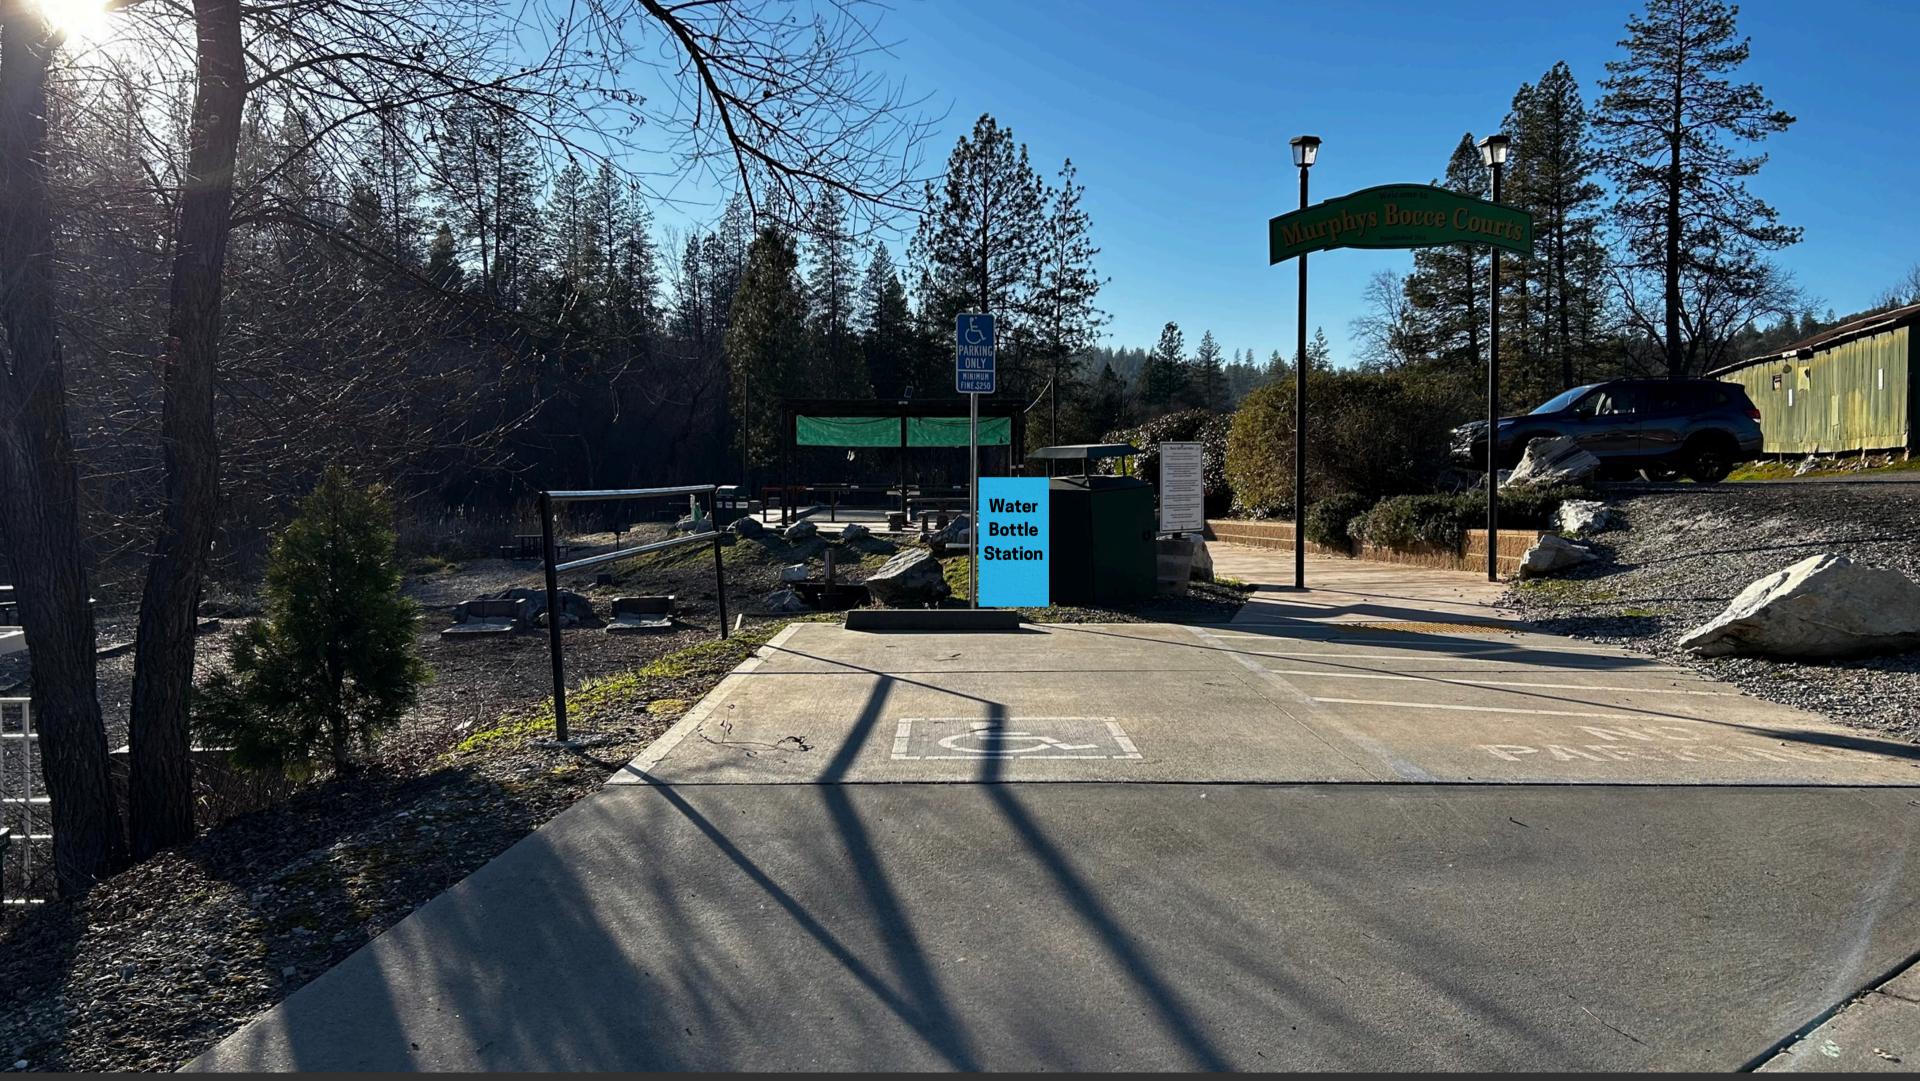

## **Fill Station Overview**

- Solar powered
- Two Portions

• Project location is near Murphys Park, on Calaveras County Property, within a UPUD Easement

One of the matter of the ma • Water bottle fill station

• Install scheduled for Summer, 2025

## **Fill Station**