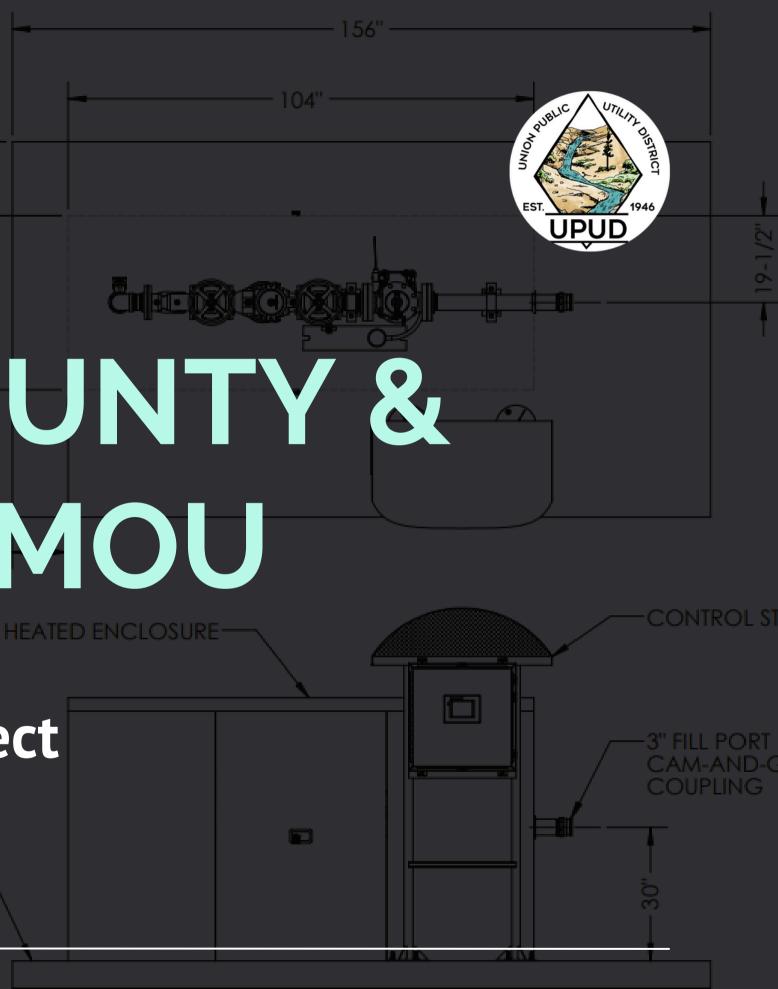

## **Fill Station Overview**

- Solar powered
- Two Portions

• Project location is near Murphys Park, on Calaveras County Property, within a UPUD Easement

One of the matter of the ma • Water bottle fill station

• Install scheduled for Summer, 2025

## **Fill Station**