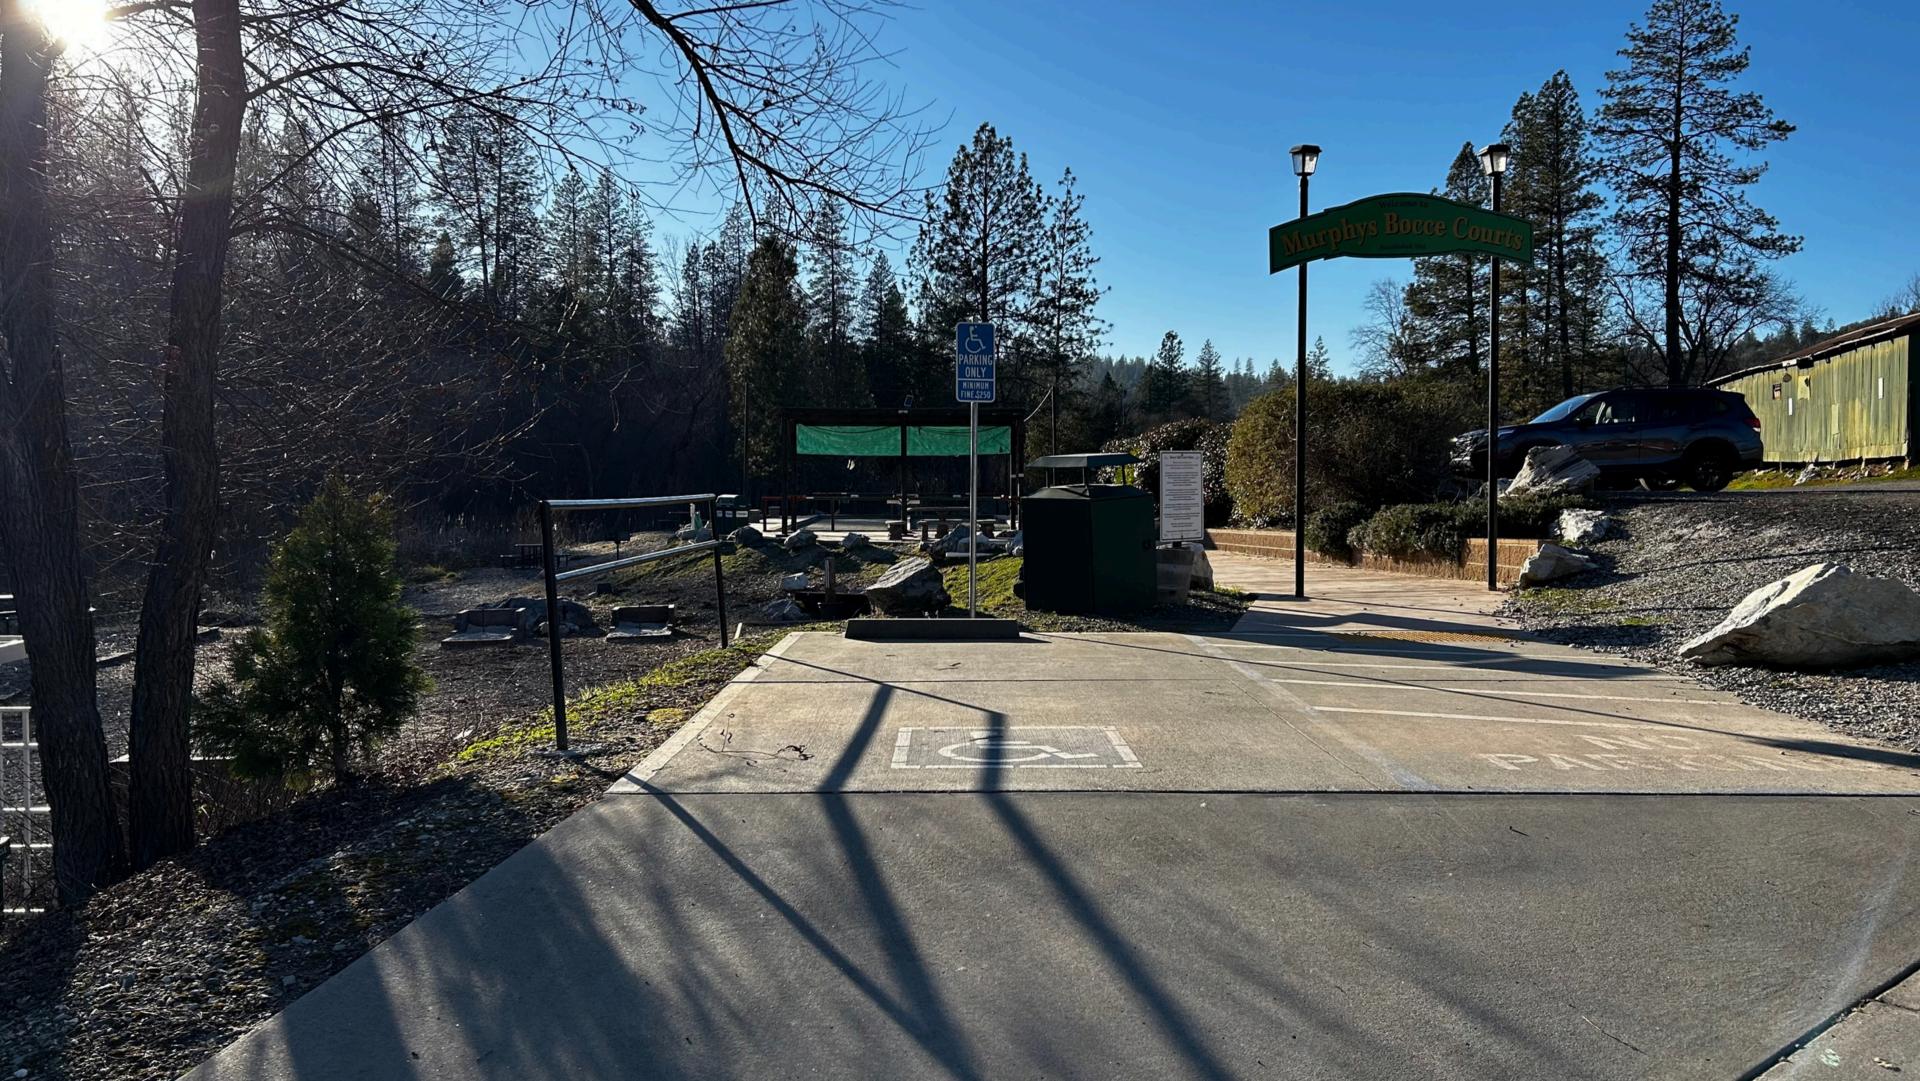

## **Fill Station Overview**

- Solar powered
- Two Portions

• Project location is near Murphys Park, on Calaveras County Property, within a UPUD Easement

One of the matter of the ma • Water bottle fill station

• Install scheduled for Summer, 2025